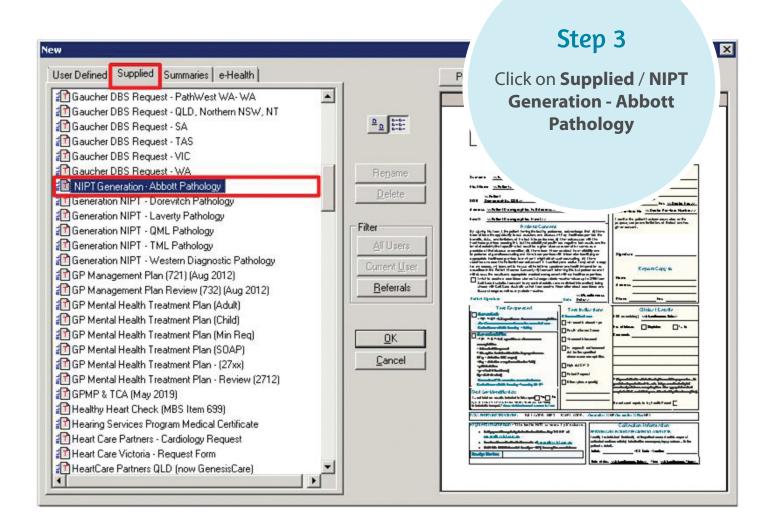

## How to request **Generation** NIPT through MedicalDirector

To load the templates, open the patient record and complete the following steps.

Step 1 has two options depending on the version of Medical Director in use.