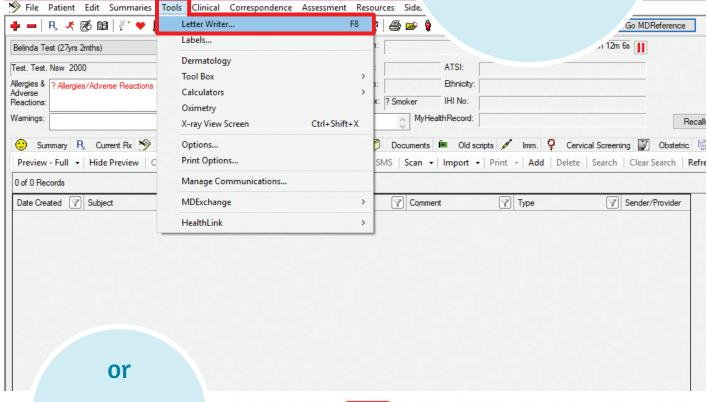

## Step 1

Click on **Tools / Letter**Writer

Click directly on the **Letter Writer** icon