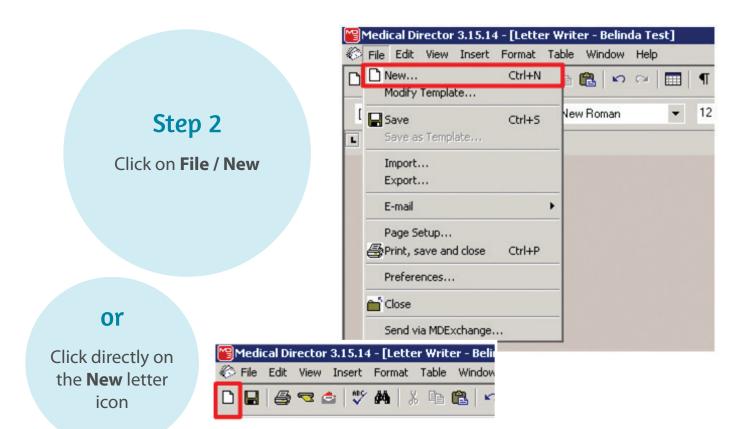

## How to request **Generation** NIPT through MedicalDirector

To load the templates, open the patient record and complete the following steps.

Step 1 has two options depending on the version of Medical Director in use.