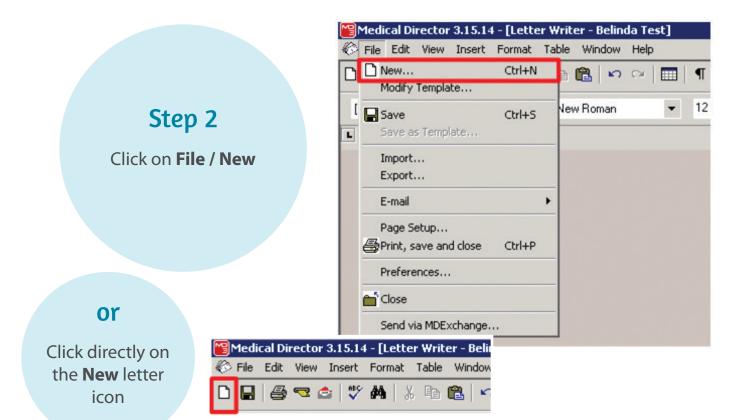

## How to request **Generation** NIPT through MedicalDirector

To load the templates, open the patient record and complete the following steps.

Step 1 has two options depending on the version of Medical Director in use.