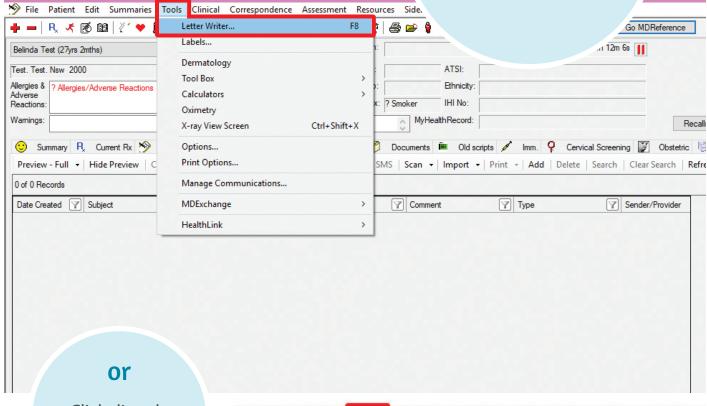

## Step 1

Click on **Tools / Letter**Writer

Click directly on the **Letter Writer** icon