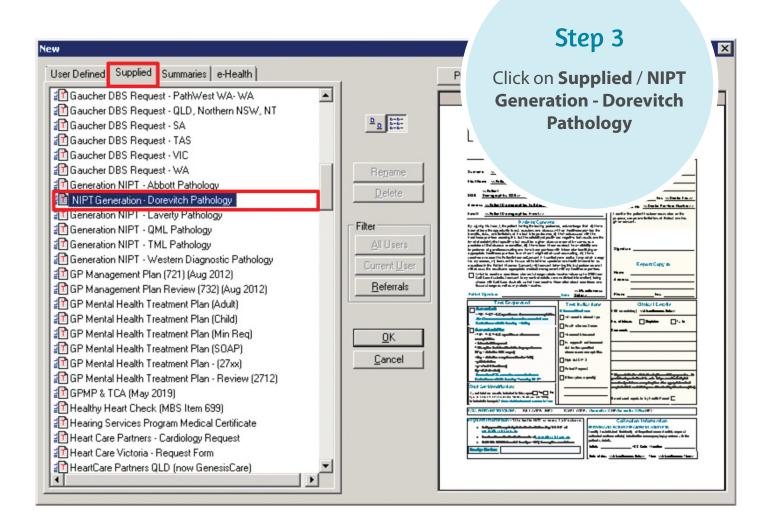

## How to request **Generation** NIPT through MedicalDirector

To load the templates, open the patient record and complete the following steps.

Step 1 has two options depending on the version of Medical Director in use.