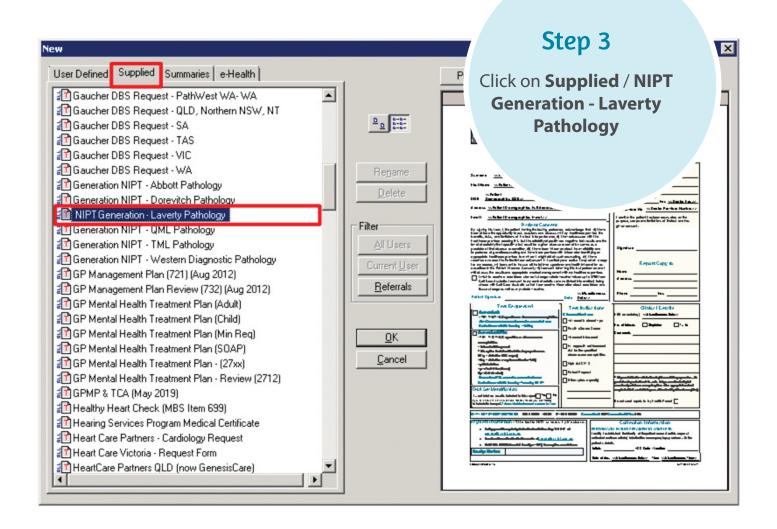

## How to request **Generation** NIPT through MedicalDirector

To load the templates, open the patient record and complete the following steps.

Step 1 has two options depending on the version of Medical Director in use.