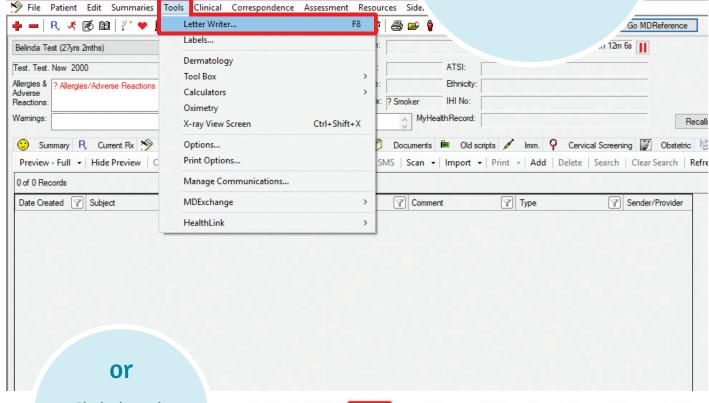

## Step 1

Click on **Tools / Letter**Writer

Click directly on the **Letter Writer** icon