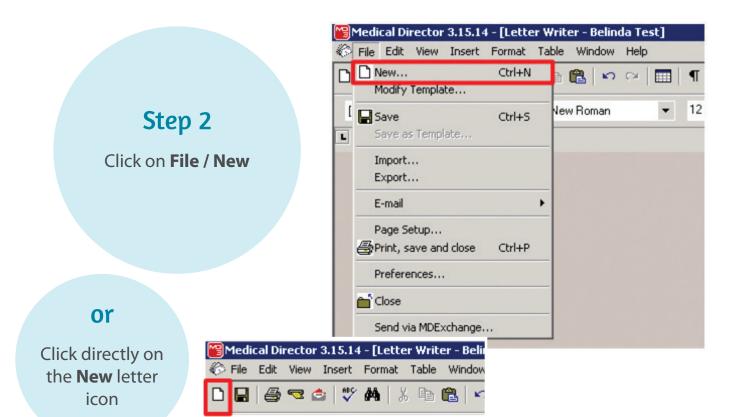

## How to request **Generation** NIPT through MedicalDirector

To load the templates, open the patient record and complete the following steps.

Step 1 has two options depending on the version of Medical Director in use.