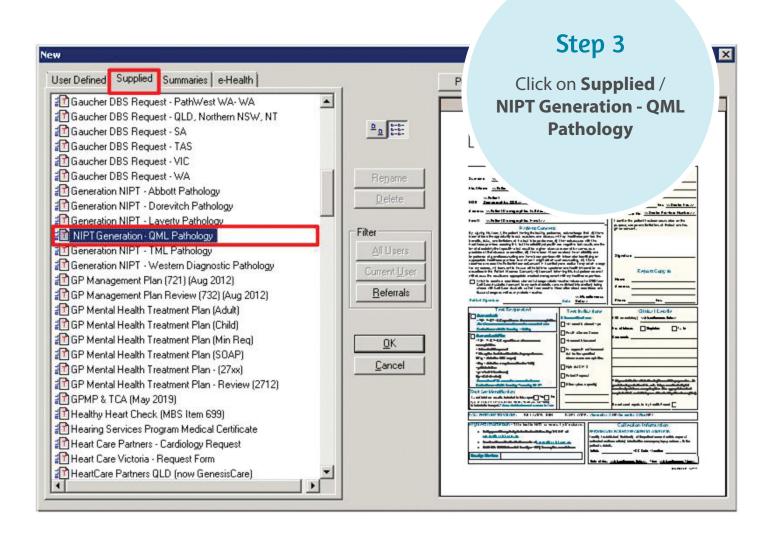

## How to request **Generation** NIPT through MedicalDirector

To load the templates, open the patient record and complete the following steps.

Step 1 has two options depending on the version of Medical Director in use.