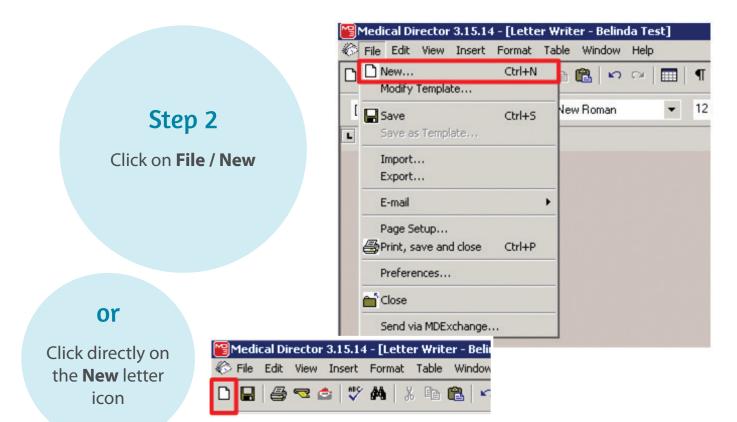

## How to request **Generation** NIPT through MedicalDirector

To load the templates, open the patient record and complete the following steps.

Step 1 has two options depending on the version of Medical Director in use.