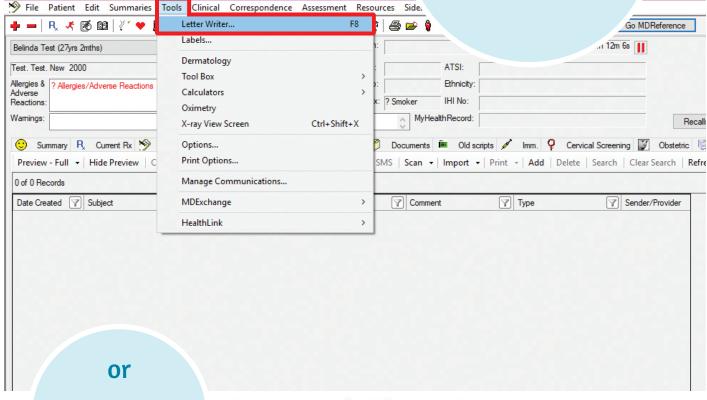

## Step 1

Click on **Tools / Letter**Writer

Click directly on the **Letter Writer** icon