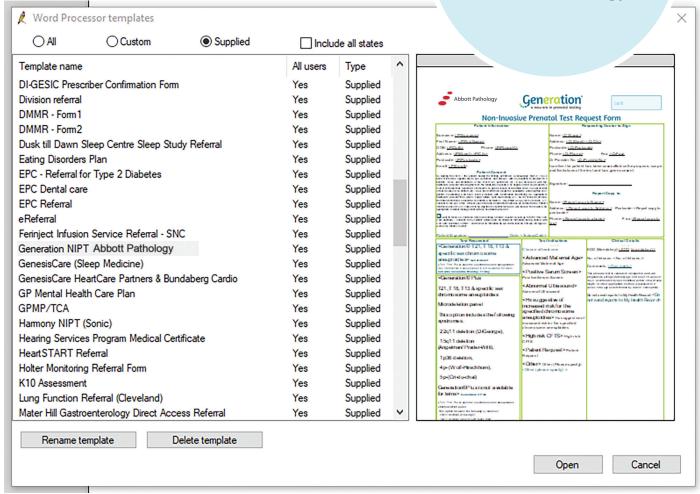

## **Generation NIPT**



## Practice Management Software Template for Best Practice

Abbott Pathology now provides access to the Genomic Diagnostics' Generation NIPT request form within Best Practice, enabling all your patient and provider information to be transferred electronically to the request form.

# How to request **Generation** NIPT through Best Practice

To load the templates, open the patient record and complete the following steps.

#### Step 1

Create a new letter by selecting the page icon



Step 1

Click on Page Icon

Famil





Step 3
Select supplied template
Generation NIPT - Abbott Pathology

### Step 3

Select supplied template

Generation NIPT - Abbott Pathology