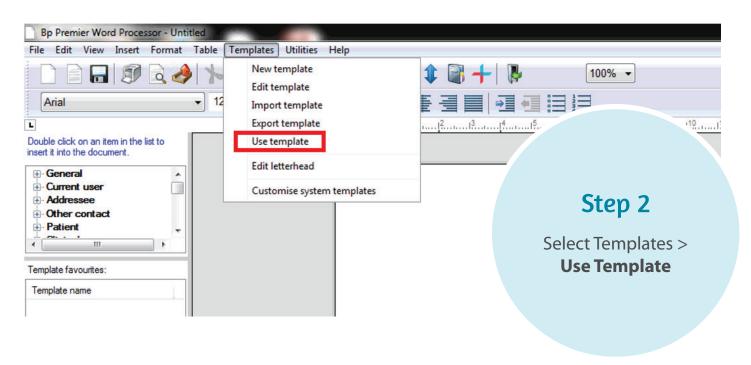

# How to request **Generation** NIPT through Best Practice

To load the templates, open the patient record and complete the following steps.

#### Step 1

Create a new letter by selecting the page icon

Step 1

Click on Page Icon

Famil

Step 3
Select supplied template
Generation NIPT - Abbott Pathology