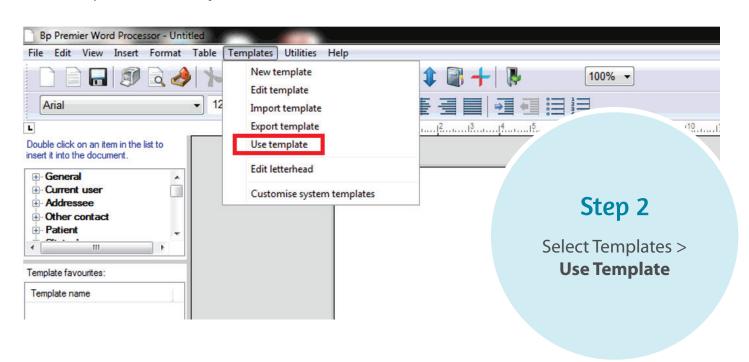

# How to request **Generation** NIPT through Best Practice

To load the templates, open the patient record and complete the following steps.

#### Step 1

Create a new letter by selecting the page icon

Step 1

Click on Page Icon

Famil

**Step 3**Select supplied template **Generation NIPT - QML** 