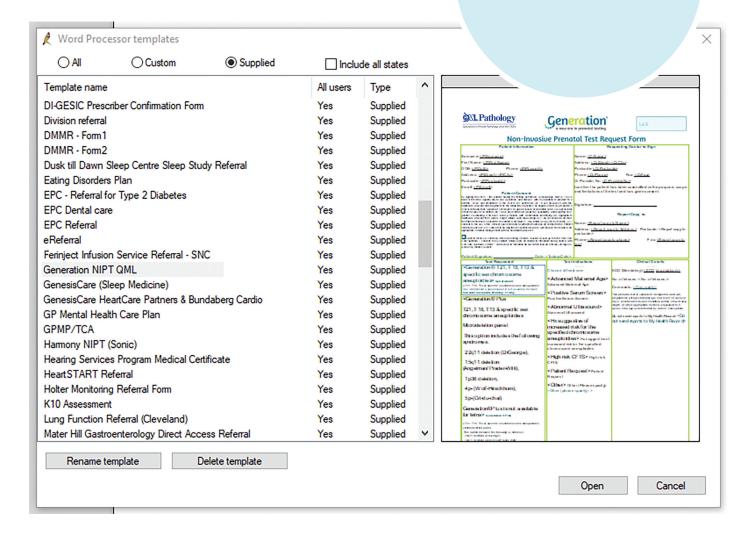

## **Generation NIPT**



## Practice Management Software Template for Best Practice

QML Pathology now provides access to the Genomic Diagnostics' Generation NIPT request form within Best Practice, enabling all your patient and provider information to be transferred electronically to the request form.

# How to request **Generation** NIPT through Best Practice

To load the templates, open the patient record and complete the following steps.

#### Step 1

Create a new letter by selecting the page icon



Step 1

Click on Page Icon

Famil





**Step 3**Select supplied template **Generation NIPT - QML** 

### Step 3

Select supplied template **Generation NIPT - QML**