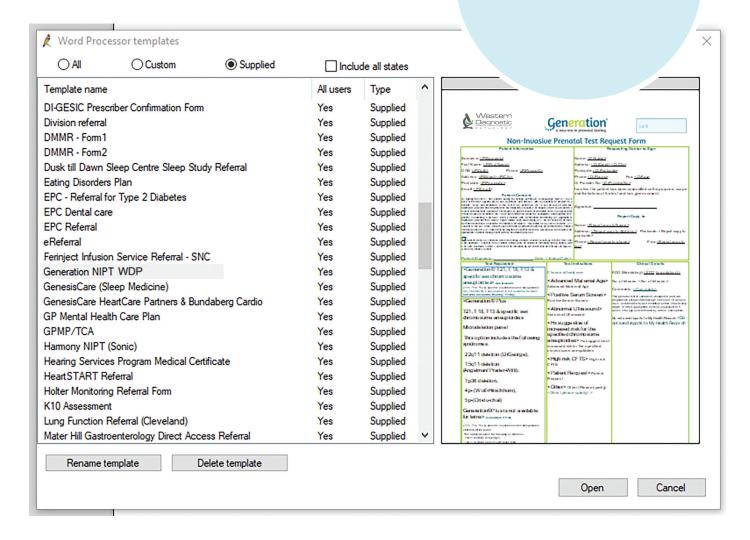

## **Generation NIPT**



## Practice Management Software Template for Best Practice

Western Diagnostic Pathology now provides access to the Genomic Diagnostics' Generation NIPT request form within Best Practice, enabling all your patient and provider information to be transferred electronically to the request form.

# How to request **Generation** NIPT through Best Practice

To load the templates, open the patient record and complete the following steps.

#### Step 1

Create a new letter by selecting the page icon



Step 1

Click on Page Icon

Famil





**Step 3**Select supplied template **Generation NIPT - WDP** 

### Step 3

Select supplied template **Generation NIPT - WDP**