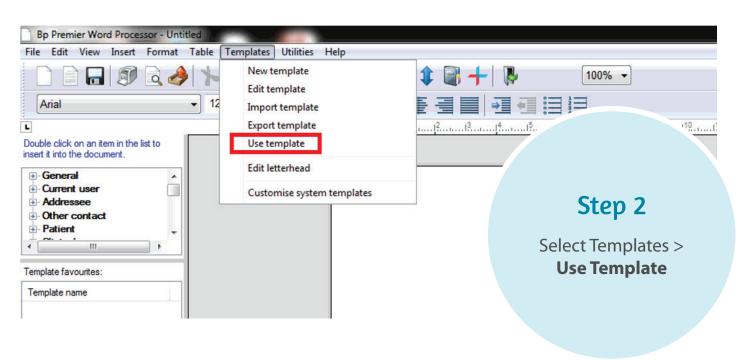

# How to request **Generation** NIPT through Best Practice

To load the templates, open the patient record and complete the following steps.

#### Step 1

Create a new letter by selecting the page icon

Step 1

Click on Page Icon

Famil

**Step 3**Select supplied template **Generation NIPT - WDP** 